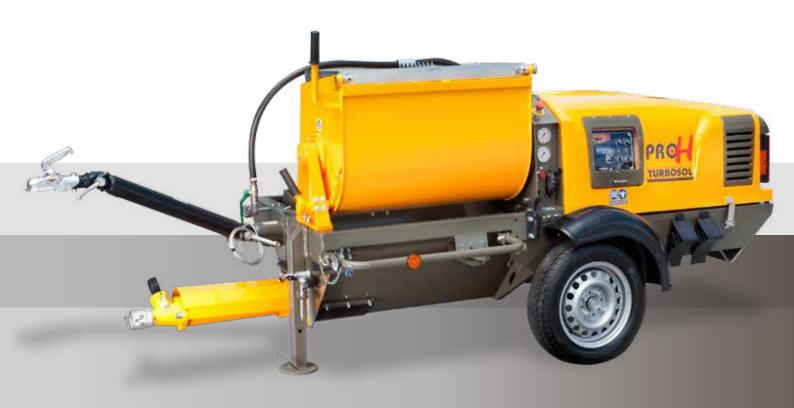

# **WORM PUMP**

PRO H DM: highly-efficient worm pump qualified for multiple uses.

www.turbosol.it

| PRO H DM                      |                                      |                                      |
|-------------------------------|--------------------------------------|--------------------------------------|
| TECHNICAL DATA                | TRADITIONAL MORTAR                   | READY-MIXED PLASTER                  |
| Liquid cooled diesel engine   | 12LD/477/2 Lombardini -15 Kw         | 12LD/477/2 Lombardini -15 Kw         |
| Worm pump                     | T25                                  | 2L6                                  |
| Infinitely adjustable output* | 0 ÷ 65 l/m                           | 0 ÷ 55 l/m                           |
| Max. aggregate size           | 10 mm                                | 6 mm                                 |
| Max. working pressure         | 30 bar                               | 40 bar                               |
| Compressor                    | 2-cylinder compressor 400 l/m, 7 bar | 2-cylinder compressor 400 l/m, 7 bar |
| Hopper capacity               | 2001                                 | 2001                                 |
| Paddle mixer capacity         | 180                                  | 180                                  |
| Delivery distance*            | up to 80 m                           | up to 100 m                          |
| Delivery height*              | up to 40 m                           | up to 60 m                           |
| Filling height                | 145 cm                               | 145 cm                               |
| Delivery manifold             | Ø 50 mm                              | Ø 50 mm                              |
| Chassis                       | Unbraked for road use                | Unbraked for road use                |
| Size (L x W x H)              | 274 (339**) x 139 x 145 cm           | 298 (339**) x 139 x 145 cm           |
| Weight                        | < 750 kg                             | < 750 kg                             |

#### **Characteristics**

PRO H DM worm pump with hydraulic system for mixing, pumping, spraying and injecting common and ready-mixed mortars. The machine guarantees great working performances thanks to the resistant tilting mixer, the large discharge hopper and the precise and ever-adjustable output.