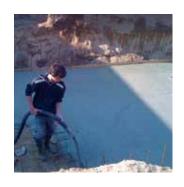

#### **Characteristics**

PRO H DM worm pump with hydraulic system for mixing, pumping, spraying and injecting common and ready-mixed mortars. The machine guarantees great working performances thanks to the resistant tilting mixer, the large discharge hopper and the precise and ever-adjustable output.

#### **Applications**

- · Traditional site mixes and premixed dry mortars
- · Insulating and fireproofing mortars
- Thixotropic mortars
- · Monocoat mortars
- Rendering
- · Concrete repair
- Micropiling
- · Casting restoration
- Grouting
- · Self-levelling floor screeds