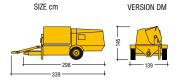

# **WORM PUMP**

PRO H DM: highly-efficient worm pump qualified for multiple uses.

www.turbosol.it

| PRO H DM                      |                                      |                                      |
|-------------------------------|--------------------------------------|--------------------------------------|
| TECHNICAL DATA                | TRADITIONAL MORTAR                   | READY-MIXED PLASTER                  |
| Liquid cooled diesel engine   | 12LD/477/2 Lombardini -15 Kw         | 12LD/477/2 Lombardini -15 Kw         |
| Worm pump                     | T25                                  | 2L6                                  |
| Infinitely adjustable output* | 0 ÷ 65 l/m                           | 0 ÷ 55 l/m                           |
| Max. aggregate size           | 10 mm                                | 6 mm                                 |
| Max. working pressure         | 30 bar                               | 40 bar                               |
| Compressor                    | 2-cylinder compressor 400 l/m, 7 bar | 2-cylinder compressor 400 l/m, 7 bar |
| Hopper capacity               | 2001                                 | 2001                                 |
| Paddle mixer capacity         | 180                                  | 180                                  |
| Delivery distance*            | up to 80 m                           | up to 100 m                          |
| Delivery height*              | up to 40 m                           | up to 60 m                           |
| Filling height                | 145 cm                               | 145 cm                               |
| Delivery manifold             | Ø 50 mm                              | Ø 50 mm                              |
| Chassis                       | Unbraked for road use                | Unbraked for road use                |
| Size (L x W x H)              | 274 (339**) x 139 x 145 cm           | 298 (339**) x 139 x 145 cm           |
| Weight                        | < 750 kg                             | < 750 kg                             |